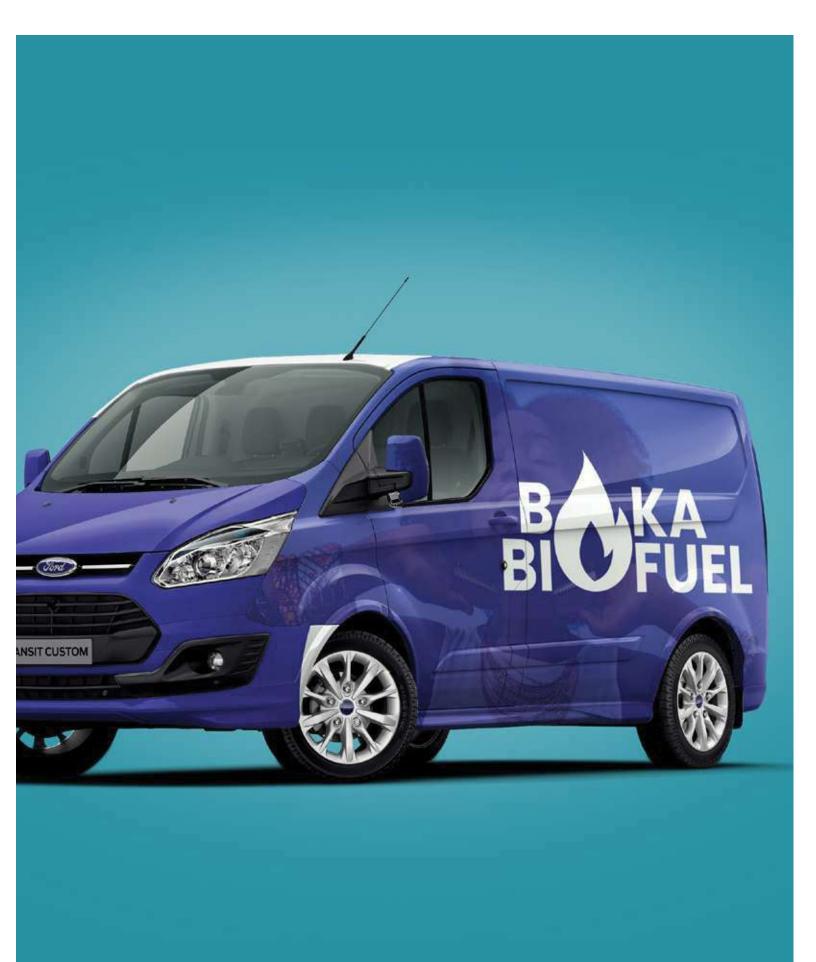

### Boka Bio Fuel Logo Development

#### Idea/Thinking behind the logo -

The idea behind the logo was to keep the name how it is but to bring the element of cooking solution by ethanol based fuel. I played with the wordings by maintaining the neastest and brought the flame to form the letter O on the two names forming the full name BOKA BIO FUEL.

The idea behind was to keep it as minimalist as possible by keeping my focus on its simplicity and the name even a grandmother in the village wont struggle to read the name.