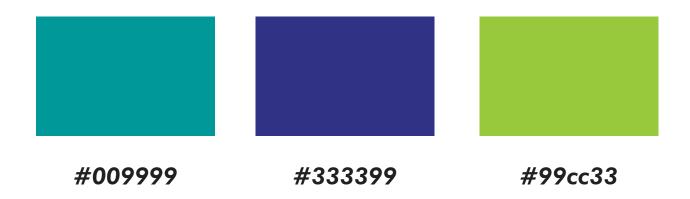

#### Idea/Thinking behind the logo -

The idea behind the logo was to keep the name how it is but to bring the element of cooking solution by ethanol based fuel. I played with the wordings by maintaining the neastest and brought the flame to form the letter O on the two names forming the full name BOKA BIO FUEL.

The idea behind was to keep it as minimalist as possible by keeping my focus on its simplicity and the name even a grandmother in the village wont struggle to read the name.